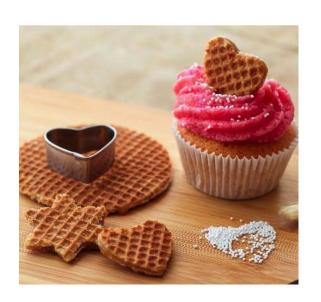

Or add Minis for a crunchy, sweet top on parfaits

Daelmans Stroopwafels add a delightful crisp, chewy texture to a range of desserts, from parfaits to tiered cakes

Cookie cutters transform stroopwafels into festive shapes, creating seasonal desserts that will delight your customers