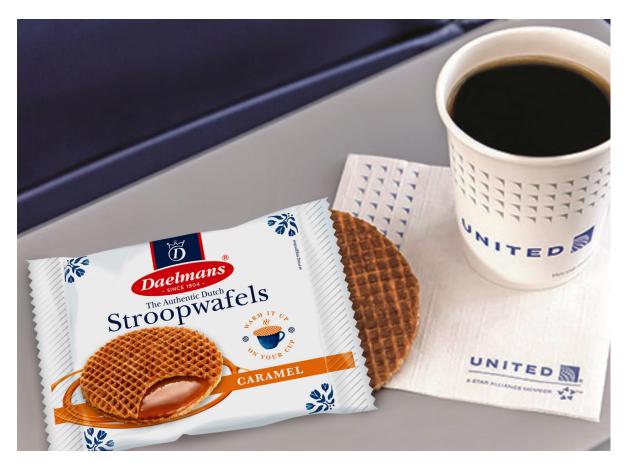

United Airlines® elevates their in-flight coffee service with Daelmans "Snack Size" stroopwafels, a perfect pairing with premium coffee

In 2019, McDonalds® launched the Stroopwafel McFlurry® throughout the USA as part of their summer international menu