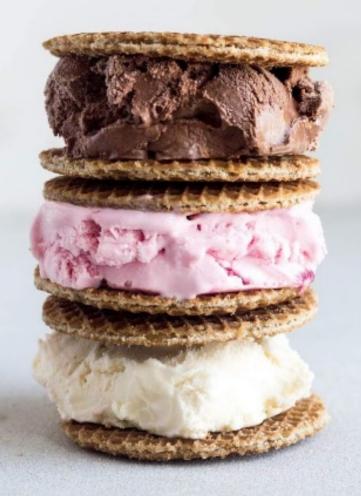

Whether your guests prefer chocolate, strawberry or vanilla ice cream, a Daelmans mini ice cream sandwich is sure to surprise and delight their taste buds

Minis are also an the ideal complement to an indulgent ice cream sundae