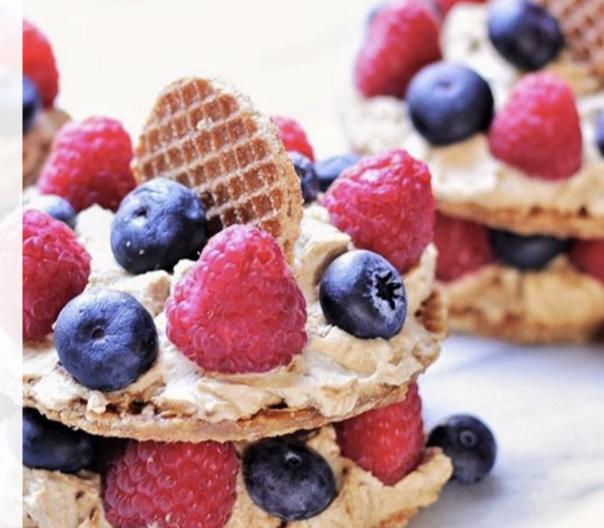

### **To Dessert Ingredient**

Buying for a Restaurant, Bakery, Café Coffee Bar or Yogurt Shop? Daelmans Stroopwafels are the perfect garnish for fresh fruit, parfait or ice cream. They can also be chopped into pieces, delivering a sweet, chewy crunch to an ice cream sundae or creamy milkshake.

Or add Minis for a crunchy, sweet top on parfaits

Daelmans Stroopwafels add a delightful crisp, chewy texture to a range of desserts, from parfaits to tiered cakes

Cookie cutters transform stroopwafels into festive shapes, creating seasonal desserts that will delight your customers