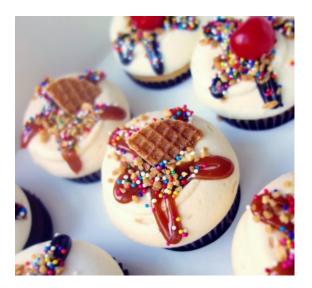

Georgetown
Cupcake™
makes use
of our Mini
Stroopwafel
as a garnish
on their
Butterscotch
Waffle
Cone and
Strawberry
Sundae
cupcakes

The Maple Waffle
Donut at Underwest
Donut™ has delighted
store visitors and
driven traffic to this
NYC-based bakery