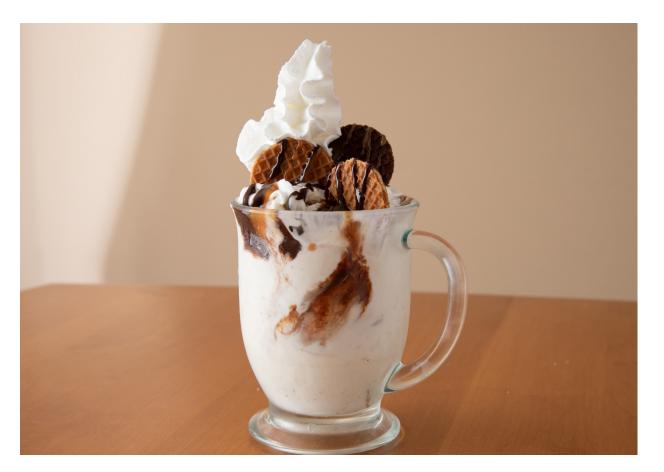

Whether your guests prefer chocolate, strawberry or vanilla ice cream, a Daelmans mini ice cream sandwich is sure to surprise and delight their taste buds

Minis are also an the ideal complement to an indulgent ice cream sundae