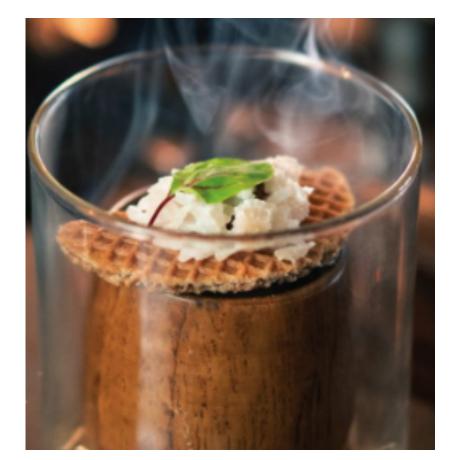

Elevate your guests' afterdinner coffee experience with a Daelmans Stroopwafel

Mini Stroopwafels are light enough to sit on top of whipped cream, milkshakes and fruit smoothies

In London, Chinatown's
Opium Cocktail and Dim
Sum Parlour has crafted
Yam, a signature, smoked
and spicy cocktail infused
with peach, curry and
hay, and topped with a
stroopwafel