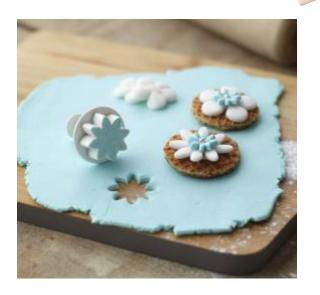

Or add Minis for a crunchy, sweet top on parfaits

Daelmans Stroopwafels add a delightful crisp, chewy texture to a range of desserts, from parfaits to tiered cakes

Cookie cutters transform stroopwafels into festive shapes, creating seasonal desserts that will delight your customers