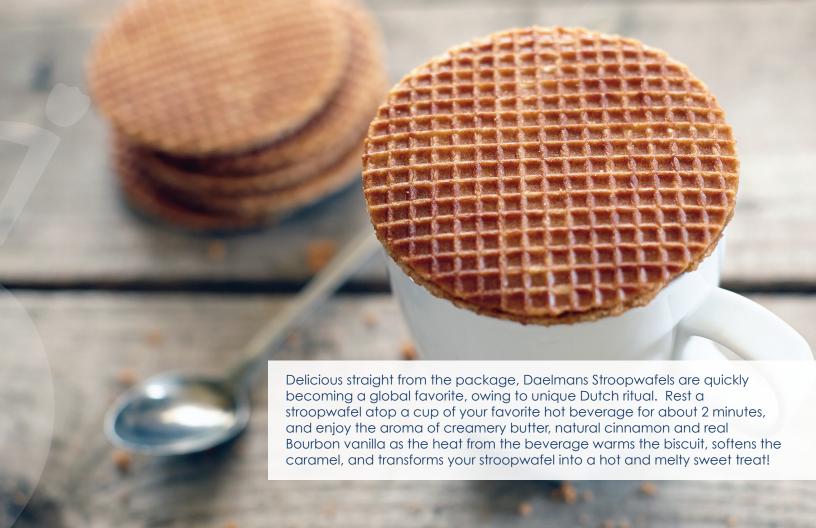

### **Toffee Pairing**

Daelmans Stroopwafels can be enjoyed straight from the package or warmed on top of a freshly poured cup of coffee, tea or cocoa. A warmed Stroopwafel transforms this delightful cookie into a delectable, pastry-like treat.