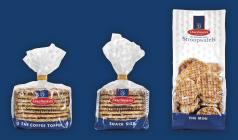

# Daelmans Stroopwafels offer a range of sizes for all applications

The Coffee Topper: The largest pre-packaged stroopwafel on the market.

Snack Size: Perfect for smaller cups, or as the base or garnish for a range of desserts, from ice cream to cakes and layered desserts.

The Mini: can be enjoyed as a dessert garnish, or individually wrapped as a sweet reward to your valued guests.

# The Coffee Topper

The Daelmans Coffee Topper
is generously sized, and rests perfectly atop the
larger 'to-go' cups of the world's most popular
coffee and restaurant chains

Other Stroopwafels
are often too small to fit on top of a coffee
cup, depriving your guests of their favorite
Stroopwafel warming ritual