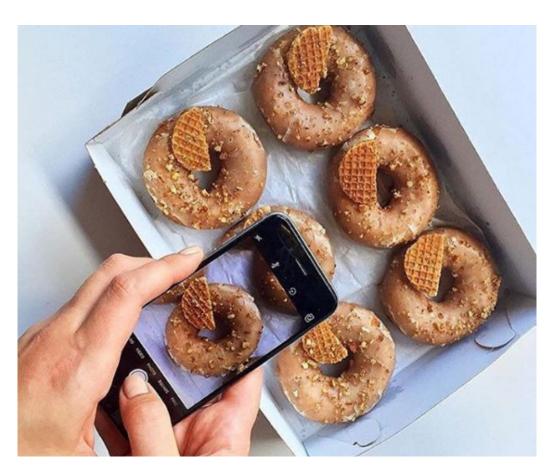

Georgetown
Cupcake™
makes use
of our Mini
Stroopwafel
as a garnish
on their
Butterscotch
Waffle
Cone and
Strawberry
Sundae
cupcakes

The Maple Waffle
Donut at Underwest
Donut™ has delighted
store visitors and
driven traffic to this
NYC-based bakery