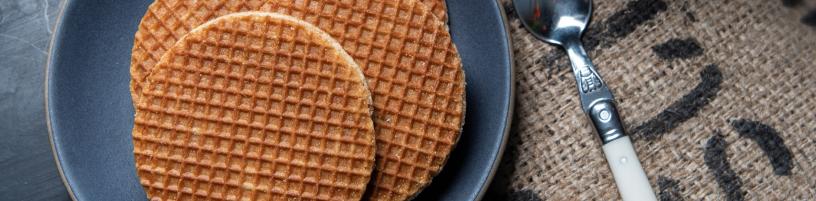

### **Toffee Pairing**

Daelmans Stroopwafels can be enjoyed straight from the package or warmed on top of a freshly poured cup of coffee, tea or cocoa. A warmed Stroopwafel transforms this delightful cookie into a delectable, pastry-like treat.

Daelmans Stroopwafels deliver an experience that will truly delight your guests. We hope that the photographs that follow will inspire your own creations!