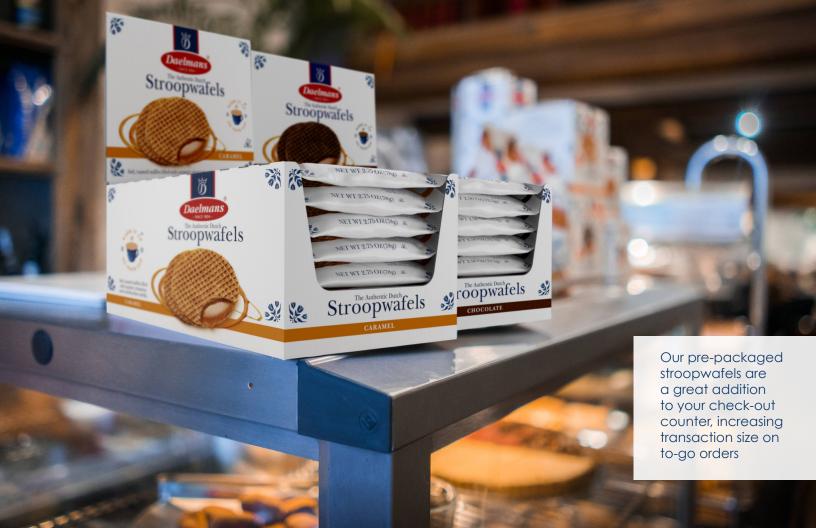

Available in Coffee Topper, Snack Size and Mini sizes, Daelmans Stroopwafels offer the perfect ingredient to revitalize your menu. From fine restaurants to casual cafes to coffee bars, Daelmans Stroopwafels offer a delicious way to drive sales and increase guest satisfaction and loyalty.

### **Tospitality**

Hotels, B&Bs and Caterers can feature Daelmans Stroopwafels in a multitude of ways. Our individually wrapped Stroopwafels are perfect for Reception Desks, In-Room Coffee or Turndown Service, Business Centers and Vending Machines to elevate any moment.