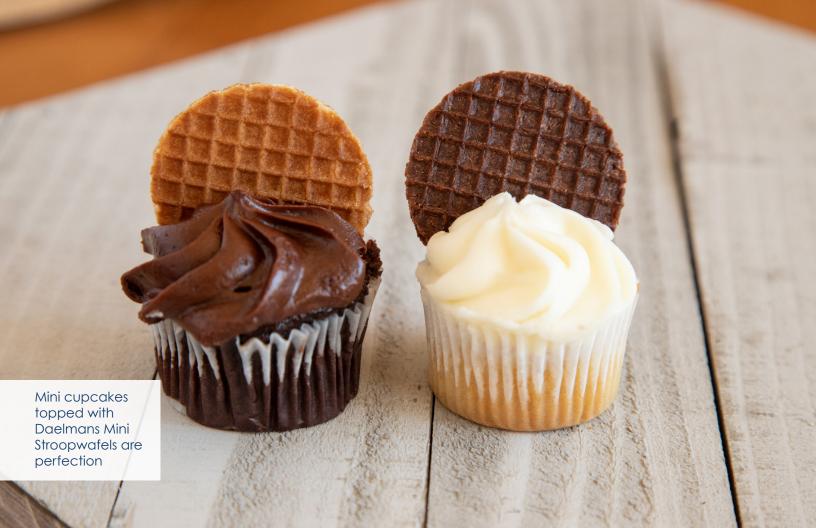

Georgetown
Cupcake™
makes use
of our Mini
Stroopwafel
as a garnish
on their
Butterscotch
Waffle
Cone and
Strawberry
Sundae
cupcakes

The Maple Waffle
Donut at Underwest
Donut™ has delighted
store visitors and
driven traffic to this
NYC-based bakery