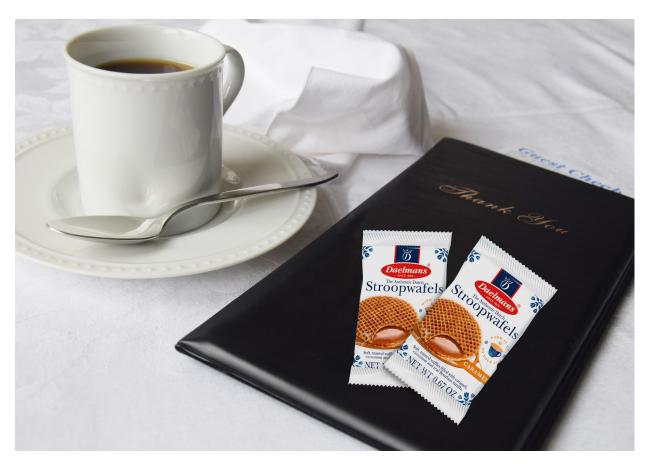

### **Tospitality**

Hotels, B&Bs and Caterers can feature Daelmans Stroopwafels in a multitude of ways. Our individually wrapped Stroopwafels are perfect for Reception Desks, In-Room Coffee or Turndown Service, Business Centers and Vending Machines to elevate any moment.

Daelmans Stroopwafels deliver an experience that will truly delight your guests. We hope that the photographs that follow will inspire your own creations!