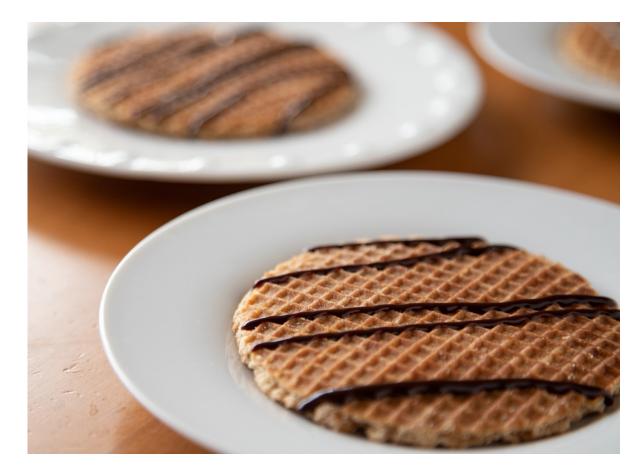

Chopped stroopwafels are a sweet finishing touch to a freshly brewed latté

Daelmans Stroopwafels paired with warmed chocolate lava cake offer a truly indulgent masterpiece

Elevate these Authentic Dutch treats with a decorative dark or milk chocolate sauce