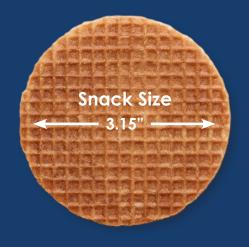

# Daelmans Stroopwafels offer a range of sizes for all applications

The Coffee Topper: The largest pre-packaged stroopwafel on the market.

Snack Size: Perfect for smaller cups, or as the base or garnish for a range of desserts, from ice cream to cakes and layered desserts.