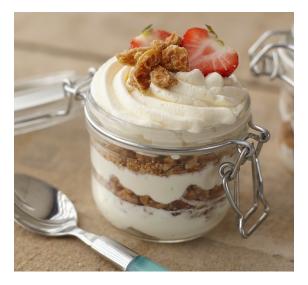

Or add Minis for a crunchy, sweet top on parfaits

Daelmans Stroopwafels add a delightful crisp, chewy texture to a range of desserts, from parfaits to tiered cakes

Cookie cutters transform stroopwafels into festive shapes, creating seasonal desserts that will delight your customers