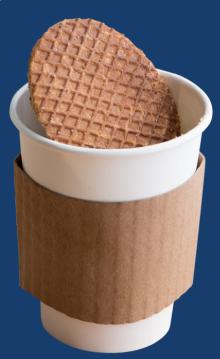

# Daelmans Stroopwafels offer a range of sizes for all applications

The Coffee Topper: The largest pre-packaged stroopwafel on the market.

Snack Size: Perfect for smaller cups, or as the base or garnish for a range of desserts, from ice cream to cakes and layered desserts.

# The Coffee Topper

The Daelmans Coffee Topper
is generously sized, and rests perfectly atop the
larger 'to-go' cups of the world's most popular
coffee and restaurant chains

Other Stroopwafels
are often too small to fit on top of a coffee
cup, depriving your guests of their favorite
Stroopwafel warming ritual