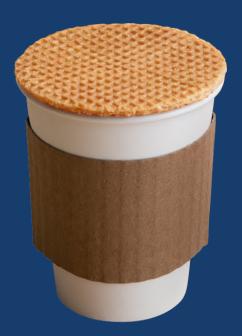

# Daelmans Stroopwafels offer a range of sizes for all applications

The Coffee Topper: The largest pre-packaged stroopwafel on the market.

Snack Size: Perfect for smaller cups, or as the base or garnish for a range of desserts, from ice cream to cakes and layered desserts.

# The Coffee Topper

The Daelmans Coffee Topper
is generously sized, and rests perfectly atop the
larger 'to-go' cups of the world's most popular
coffee and restaurant chains

Other Stroopwafels
are often too small to fit on top of a coffee
cup, depriving your guests of their favorite
Stroopwafel warming ritual