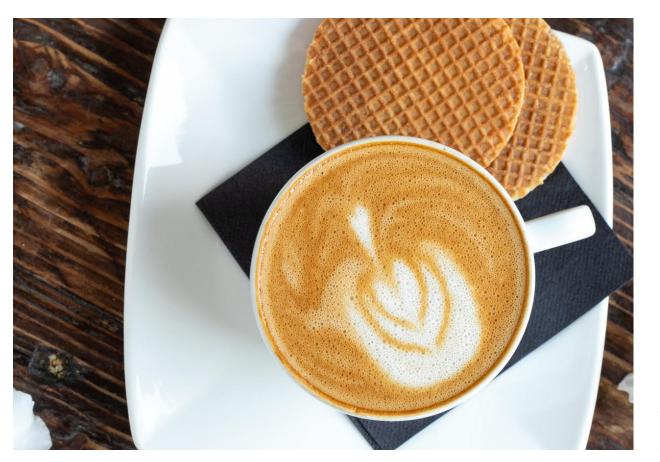

### **Toffee Pairing**

Daelmans Stroopwafels can be enjoyed straight from the package or warmed on top of a freshly poured cup of coffee, tea or cocoa. A warmed Stroopwafel transforms this delightful cookie into a delectable, pastry-like treat.

Chopped stroopwafels are a sweet finishing touch to a freshly brewed latté

Daelmans Stroopwafels paired with warmed chocolate lava cake offer a truly indulgent masterpiece

Elevate these Authentic Dutch treats with a decorative dark or milk chocolate sauce