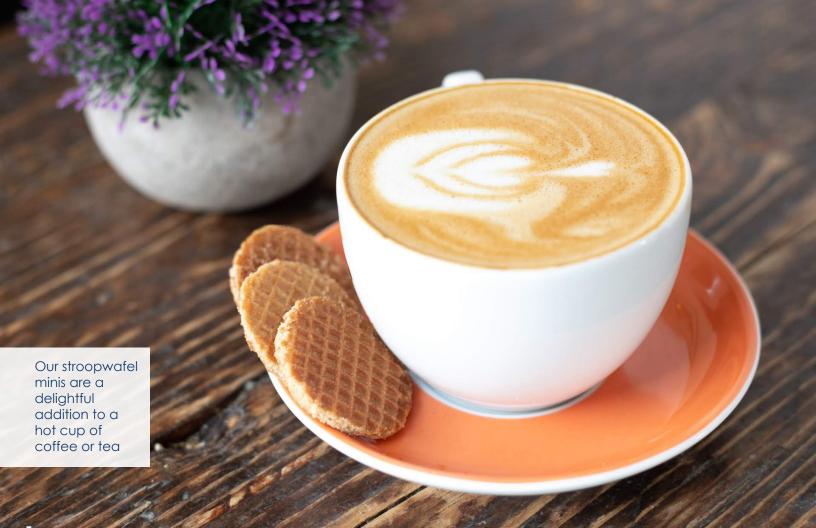

### **Toffee Pairing**

Daelmans Stroopwafels can be enjoyed straight from the package or warmed on top of a freshly poured cup of coffee, tea or cocoa. A warmed Stroopwafel transforms this delightful cookie into a delectable, pastry-like treat.