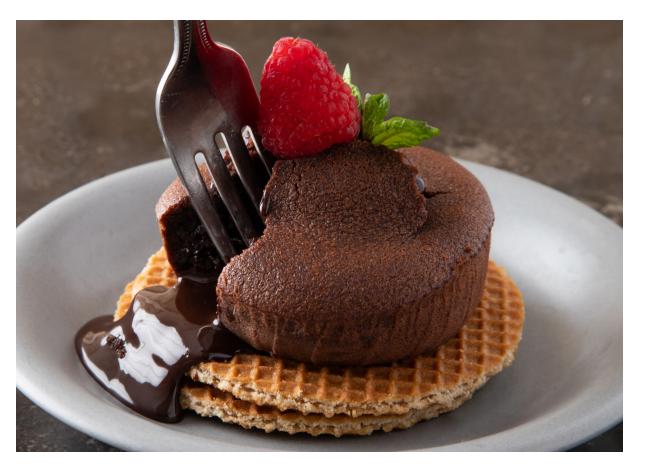

Chopped stroopwafels are a sweet finishing touch to a freshly brewed latté

Daelmans Stroopwafels paired with warmed chocolate lava cake offer a truly indulgent masterpiece

Elevate these Authentic Dutch treats with a decorative dark or milk chocolate sauce