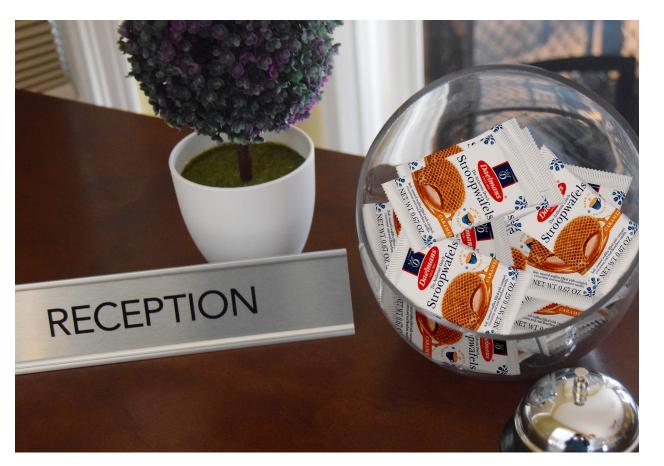

### **Tospitality**

Hotels, B&Bs and Caterers can feature Daelmans Stroopwafels in a multitude of ways. Our individually wrapped Stroopwafels are perfect for Reception Desks, In-Room Coffee or Turndown Service, Business Centers and Vending Machines to elevate any moment.

Daelmans Stroopwafels deliver an experience that will truly delight your guests. We hope that the photographs that follow will inspire your own creations!