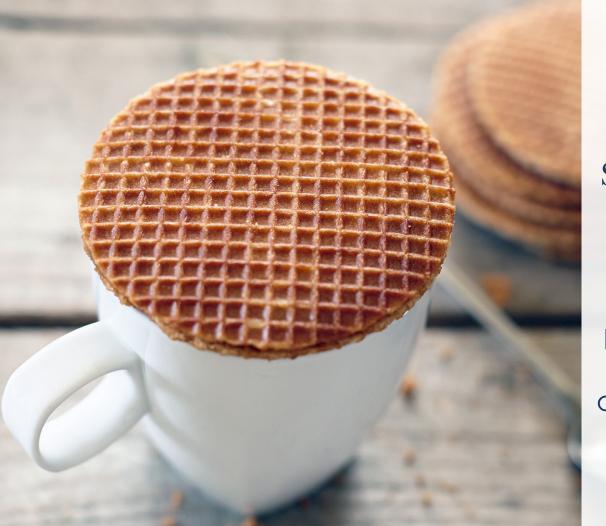

### **Toffee Pairing**

Daelmans Stroopwafels can be enjoyed straight from the package or warmed on top of a freshly poured cup of coffee, tea or cocoa. A warmed Stroopwafel transforms this delightful cookie into a delectable, pastry-like treat.