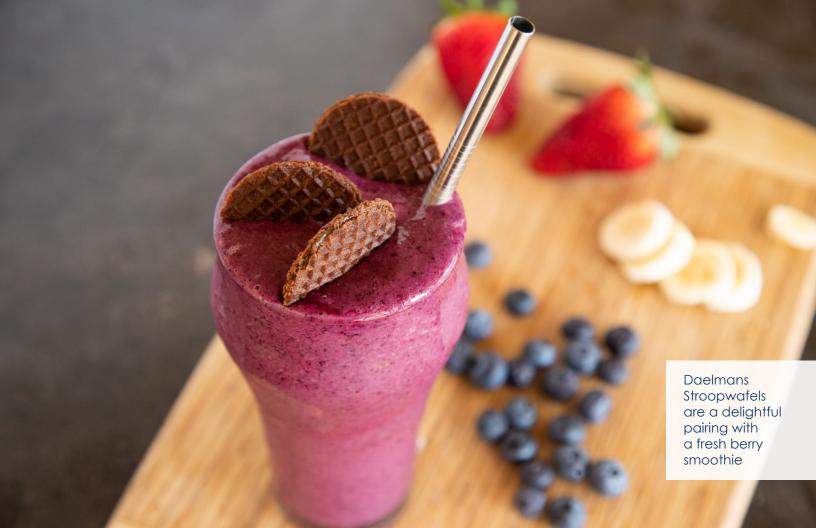

Elevate your guests' afterdinner coffee experience with a Daelmans Stroopwafel

Mini Stroopwafels are light enough to sit on top of whipped cream, milkshakes and fruit smoothies

In London, Chinatown's
Opium Cocktail and Dim
Sum Parlour has crafted
Yam, a signature, smoked
and spicy cocktail infused
with peach, curry and
hay, and topped with a
stroopwafel