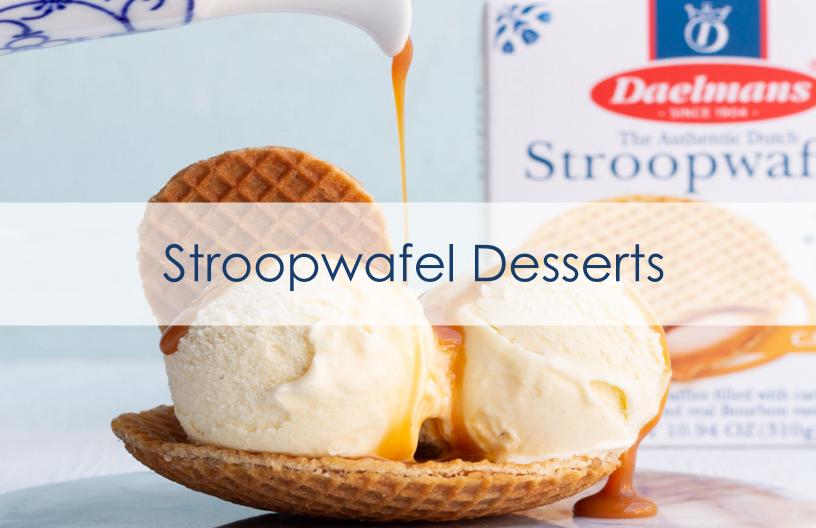

### **To Dessert Ingredient**

Buying for a Restaurant, Bakery, Café Coffee Bar or Yogurt Shop? Daelmans Stroopwafels are the perfect garnish for fresh fruit, parfait or ice cream. They can also be chopped into pieces, delivering a sweet, chewy crunch to an ice cream sundae or creamy milkshake.

Daelmans Stroopwafels deliver an experience that will truly delight your guests. We hope that the photographs that follow will inspire your own creations!