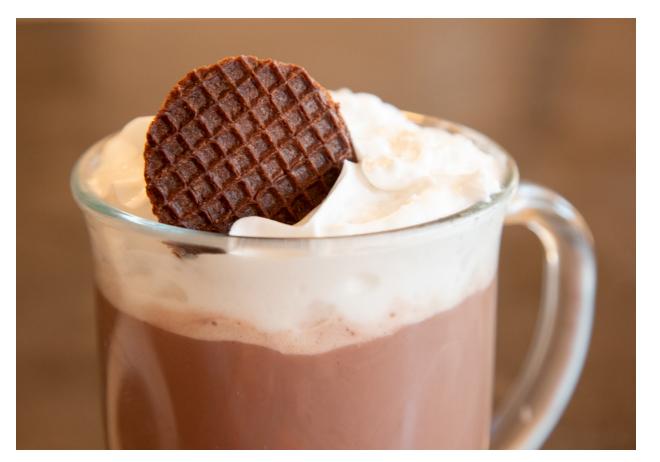

### **Toffee Pairing**

Daelmans Stroopwafels can be enjoyed straight from the package or warmed on top of a freshly poured cup of coffee, tea or cocoa. A warmed Stroopwafel transforms this delightful cookie into a delectable, pastry-like treat.

Elevate your guests' afterdinner coffee experience with a Daelmans Stroopwafel

Mini Stroopwafels are light enough to sit on top of whipped cream, milkshakes and fruit smoothies

In London, Chinatown's
Opium Cocktail and Dim
Sum Parlour has crafted
Yam, a signature, smoked
and spicy cocktail infused
with peach, curry and
hay, and topped with a
stroopwafel