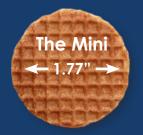

The Mini: can be enjoyed as a dessert garnish, or individually wrapped as a sweet reward to your valued guests.

| BULK FOIL PACKS - SHIPPED DRY    |            |          |              |                |                    |  |  |  |
|----------------------------------|------------|----------|--------------|----------------|--------------------|--|--|--|
| BULK FOIL PACKS                  | ORDER CODE | STROOPWA | FEL DIAMETER | UNIT<br>NET OZ | PIECES PER<br>CASE |  |  |  |
|                                  |            | IN       | CM           | NEI OE         | 0,102              |  |  |  |
| Jumbo Single Bulk - Caramel      | 73064      | 3.54     | 9.0          | 1.38           | 108                |  |  |  |
| Jumbo 2-Pack Bulk - Caramel      | 73053      | 3.54     | 9.0          | 2.75           | 54                 |  |  |  |
| Snack Size Single Bulk - Caramel | 73007      | 3.15     | 8.0          | 1.01           | 108                |  |  |  |
| Mini Single Bulk - Caramel       | 73200      | 1.77     | 4.5          | 0.28           | 200                |  |  |  |
| Mini Single Bulk - Honey         | 73034      | 1.77     | 4.5          | 0.28           | 200                |  |  |  |
| Mini Single Bulk - Chocolate     | 73035      | 1.77     | 4.5          | 0.28           | 200                |  |  |  |