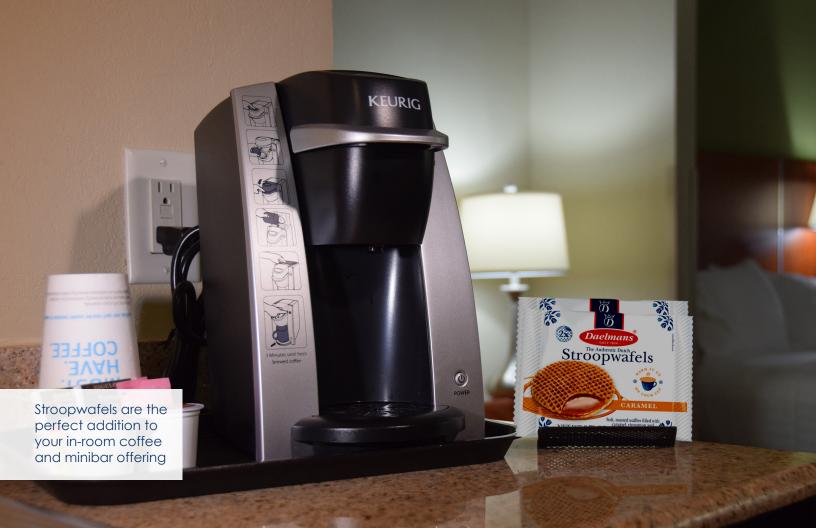

### **Tospitality**

Hotels, B&Bs and Caterers can feature Daelmans Stroopwafels in a multitude of ways. Our individually wrapped Stroopwafels are perfect for Reception Desks, In-Room Coffee or Turndown Service, Business Centers and Vending Machines to elevate any moment.

Daelmans Stroopwafels deliver an experience that will truly delight your guests. We hope that the photographs that follow will inspire your own creations!