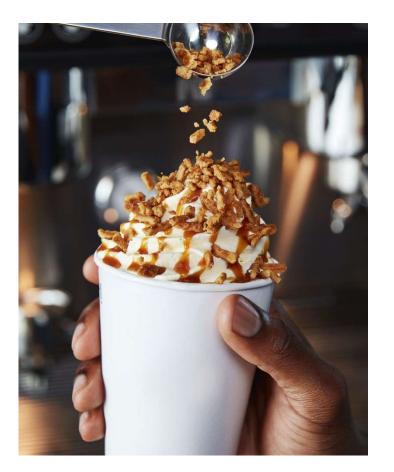

Chopped stroopwafels are a sweet finishing touch to a freshly brewed latté

Daelmans Stroopwafels paired with warmed chocolate lava cake offer a truly indulgent masterpiece

Elevate these Authentic Dutch treats with a decorative dark or milk chocolate sauce