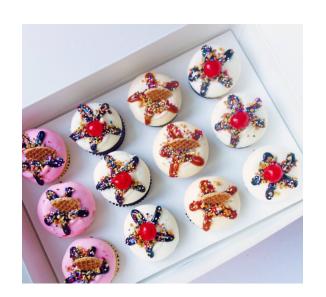

Georgetown
Cupcake™
makes use
of our Mini
Stroopwafel
as a garnish
on their
Butterscotch
Waffle
Cone and
Strawberry
Sundae
cupcakes

The Maple Waffle
Donut at Underwest
Donut™ has delighted
store visitors and
driven traffic to this
NYC-based bakery