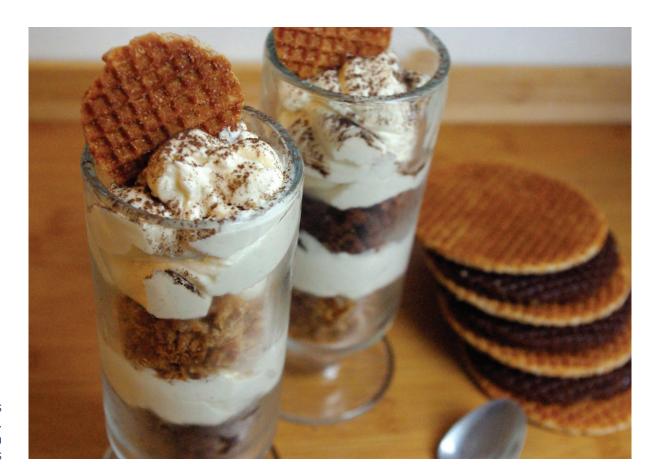

Or add Minis for a crunchy, sweet top on parfaits

Daelmans Stroopwafels add a delightful crisp, chewy texture to a range of desserts, from parfaits to tiered cakes

Cookie cutters transform stroopwafels into festive shapes, creating seasonal desserts that will delight your customers