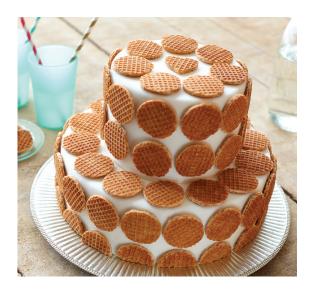

# Daelmans Stroopwafels offer a range of sizes for all applications

The Coffee Topper: The largest pre-packaged stroopwafel on the market.

Snack Size: Perfect for smaller cups, or as the base or garnish for a range of desserts, from ice cream to cakes and layered desserts.