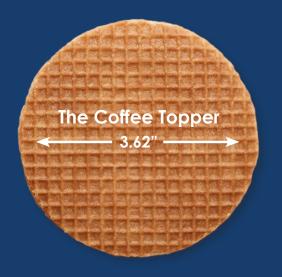

# Daelmans Stroopwafels offer a range of sizes for all applications

The Coffee Topper: The largest pre-packaged stroopwafel on the market.

Snack Size: Perfect for smaller cups, or as the base or garnish for a range of desserts, from ice cream to cakes and layered desserts.

# The Coffee Topper

The Daelmans Coffee Topper
is generously sized, and rests perfectly atop the
larger 'to-go' cups of the world's most popular
coffee and restaurant chains

Other Stroopwafels
are often too small to fit on top of a coffee
cup, depriving your guests of their favorite
Stroopwafel warming ritual