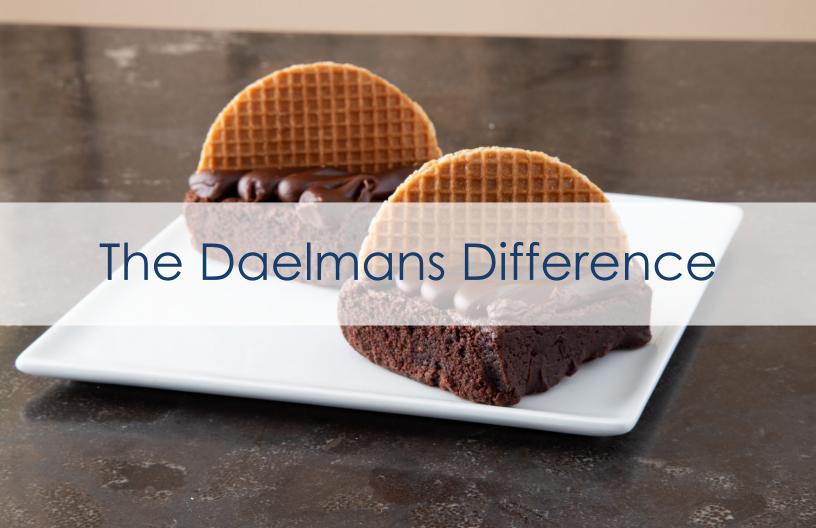

## The Daelmans Difference

#### **Daelmans Stroopwafels**

in Coffee Topper and Snack Sizes contain a full **50%** syrup-filling by weight, resulting in a richer, more flavorful experience, and waffles that are thinner, resulting in in a crisper, 'toasted' texture only Daelmans delivers

Other Stroopwafels
often contain a lower % syrupfilling, resulting in a drier, denser,
less flavorful experience