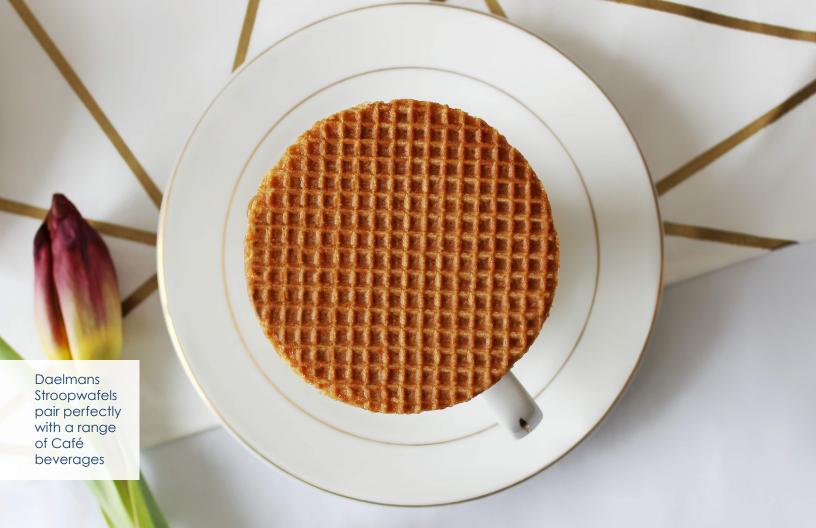

### **Toffee Pairing**

Daelmans Stroopwafels can be enjoyed straight from the package or warmed on top of a freshly poured cup of coffee, tea or cocoa. A warmed Stroopwafel transforms this delightful cookie into a delectable, pastry-like treat.

# The Coffee Topper

The Daelmans Coffee Topper
is generously sized, and rests perfectly atop the
larger 'to-go' cups of the world's most popular
coffee and restaurant chains

Other Stroopwafels
are often too small to fit on top of a coffee
cup, depriving your guests of their favorite
Stroopwafel warming ritual