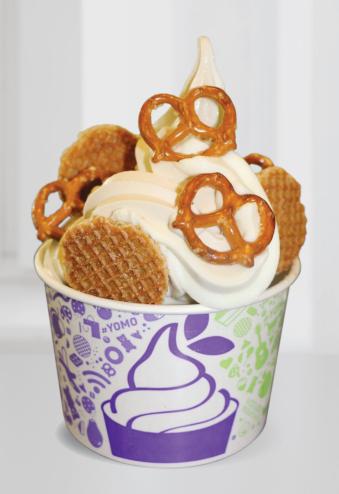

### **To Dessert Ingredient**

Buying for a Restaurant, Bakery, Café Coffee Bar or Yogurt Shop? Daelmans Stroopwafels are the perfect garnish for fresh fruit, parfait or ice cream. They can also be chopped into pieces, delivering a sweet, chewy crunch to an ice cream sundae or creamy milkshake.

Yogurt Mountain® features Daelmans Stroopwafels as a delightful topping on a variety of frozen yogurt flavors.

Yogurt shops that charge by weight appreciate the increase in transaction size of mini stroopwafels versus lighter toppings.