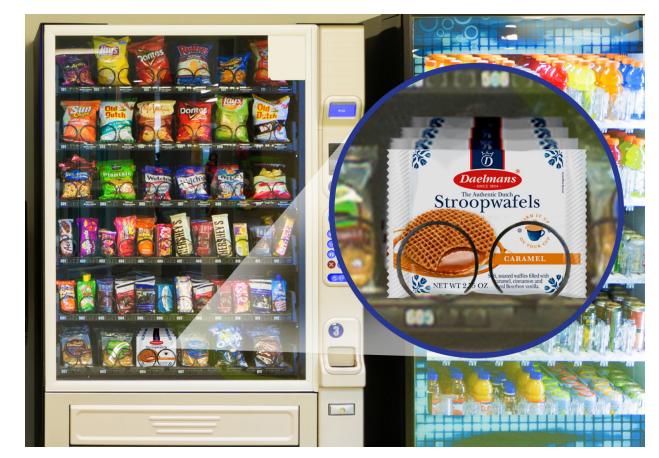

### **Tospitality**

Hotels, B&Bs and Caterers can feature Daelmans Stroopwafels in a multitude of ways. Our individually wrapped Stroopwafels are perfect for Reception Desks, In-Room Coffee or Turndown Service, Business Centers and Vending Machines to elevate any moment.

Our Vending partners have made Daelmans Jumbo Stroopwafel 2-packs a very popular selection in Hotels, Office Break Rooms and University Dormitories

| BULK STROOPWAFELS - SHIPPED FROZEN |               |          |        |        |         |          |            |  |
|------------------------------------|---------------|----------|--------|--------|---------|----------|------------|--|
| BULK BAGS                          | ORDER<br>CODE | S1       | ROOPWA | FEL    | COUNT   |          |            |  |
|                                    |               | DIAMETER |        | NET OZ | PIECES  | BAGS PER | PIECES PER |  |
|                                    |               | IN       | CM     | NEI OZ | PER BAG | CASE     | CASE       |  |
| Coffee Topper - Caramel            | 5343          | 3.62     | 9.2    | 1.41   | 10      | 12       | 120        |  |
| Snack Size - Caramel               | 5341          | 3.15     | 8.0    | 1.01   | 10      | 15       | 120        |  |
| The Mini - Caramel                 | 5350          | 1.77     | 4.5    | 0.28   | 37*     | 10       | 370*       |  |
| 5 1 1 1 1 1 1 005 (1000)           |               |          |        |        |         |          |            |  |