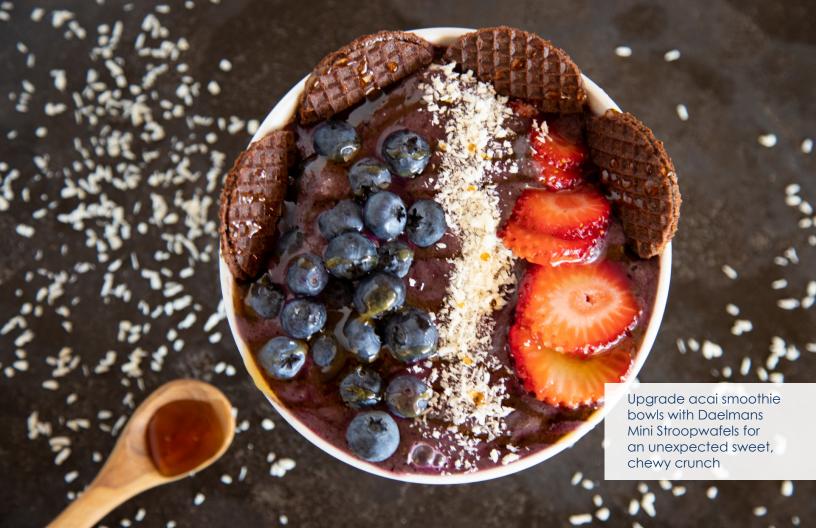

Or add Minis for a crunchy, sweet top on parfaits

Daelmans Stroopwafels add a delightful crisp, chewy texture to a range of desserts, from parfaits to tiered cakes

Cookie cutters transform stroopwafels into festive shapes, creating seasonal desserts that will delight your customers